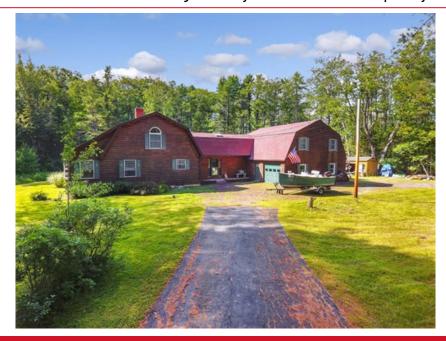

## Single Family Residence, Contemporary - Brunswick, ME

## 164 Coombs Road, Brunswick, ME 04011

» Beds: 2 | Baths: 2 Full, 1 Half

» MLS #: 1425553

» Single Family | Lot: 130,680 ft² (3 acres)

» Rustic Contemporary Design and Presentation

» 1st Floor Master En-suite

## \$ 399,000

Enjoy the open design of this rustic contemporary log home. The contrast of dramatic features and serene spaces, such as the inviting screened porch, delight the observer. The home offers a first floor master bedroom suite in addition to 2nd floor bedroom, loft living space and office. There is a spacious garage with workshop area as well as a detached workshop complete with electricity and heat. Offered on approximately 3 acres of privacy, there are additional acres available.