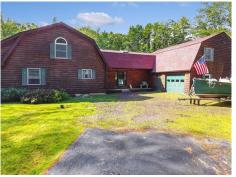

## Single Family Residence, Contemporary - Brunswick, ME

## 164 Coombs Road, Brunswick, ME 04011

» Beds: 2 | Baths: 2 Full, 1 Half

» MLS #: 1425553

» Single Family | Lot: 130,680 ft² (3 acres)

» Rustic Contemporary Design and Presentation

» 1st Floor Master En-suite

## \$ 399,000

Enjoy the open design of this rustic contemporary log home. The contrast of dramatic features and serene spaces, such as the inviting screened porch, delight the observer. The home offers a first floor master bedroom suite in addition to 2nd floor bedroom, loft living space and office. There is a spacious garage with workshop area as well as a detached workshop complete with electricity and heat. Offered on approximately 3 acres of privacy, there are additional acres available.